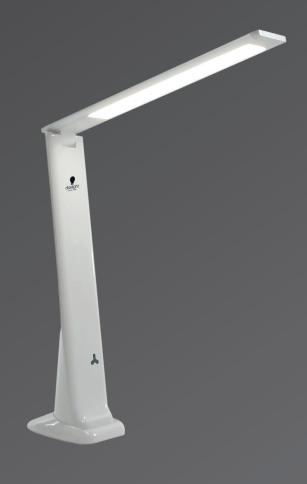

# **PORTABLE LAMP**

1

davlight

This modern, portable and multi-purpose lamp delivers a battery life of up to 4 hours. Ideal when you need light away from a plug. This daylight LED light delivers high contrast, accurate colour matching, low heat and the portability that you require. Easy to pack up, take with you, set up and use wherever, whenever and however you need. The lamp is lightweight and is supplied with a rechargeable battery and USB adapter.

# Smart Travel Lamp

- 🛧 Light & portable
- 🛧 Rechargeable
- ★ Dimmable with bright daylight LEDs
- 🛧 USB compatible